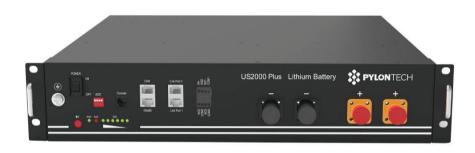

## PYLON TECHNOLOGIES LOW VOLTAGE

US2000B -2.4kWh

Modularization design Low voltage in 48V, 50Ah

DoD: 90%

Life cycle: 6000

Design life: >10years

Easy installation with brackets or cabinets Communication protocols: CAN, RS485

Safety Certificate: CE, TÜV,UL, UN38.3, ROHS

Stock available in EU and Australia.

| eristics                 |                |                          |
|--------------------------|----------------|--------------------------|
|                          |                |                          |
| Width<br>Depth<br>Height |                | 442mm<br>410mm<br>89mm   |
|                          | 24kg           |                          |
|                          | Width<br>Depth | Width<br>Depth<br>Height |