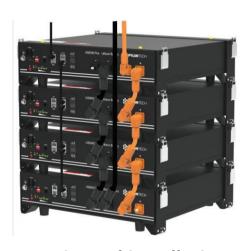

US2000B -2.4kWh

Modularization design Low voltage in 48V, 50Ah

DoD: 90%

Life cycle: 6000

Design life: >10years

Easy installation with brackets or cabinets Communication protocols: CAN, RS485

Safety Certificate: CE, TÜV,UL, UN38.3, ROHS

Stock available in EU and Australia.





| eristics                 |                |                          |
|--------------------------|----------------|--------------------------|
|                          |                |                          |
| Width<br>Depth<br>Height |                | 442mm<br>410mm<br>89mm   |
|                          | 24kg           |                          |
|                          | Width<br>Depth | Width<br>Depth<br>Height |

## \*\* PYLONTECH

## 2. US Series (48V)

Installation-Bracket









**Horizontal installation** 



## 2. US Series (48V)

Installation-Indoor