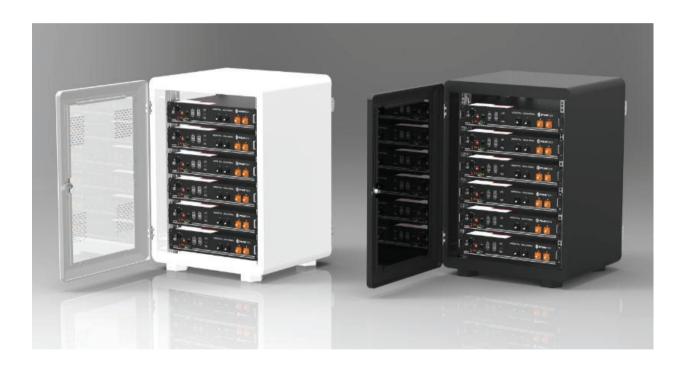

## PYLON TECHNOLOGIES LOW VOLTAGE

US2000B -2.4kWh

Modularization design Low voltage in 48V, 50Ah

DoD: 90%

Life cycle: 6000

Design life: >10years

Easy installation with brackets or cabinets Communication protocols: CAN, RS485

Safety Certificate: CE, TÜV,UL, UN38.3, ROHS

Stock available in EU and Australia.

| eristics                 |                |                          |
|--------------------------|----------------|--------------------------|
|                          |                |                          |
| Width<br>Depth<br>Height |                | 442mm<br>410mm<br>89mm   |
|                          | 24kg           |                          |
|                          | Width<br>Depth | Width<br>Depth<br>Height |